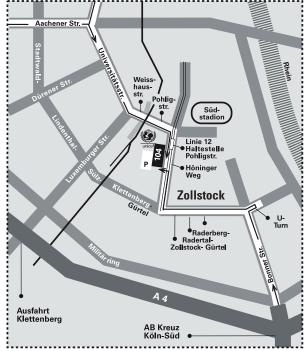

# From Cologne/Bonn Airport

Tram from terminal 2: Before entering the platform purchase a ticket to arrival station Köln-Hansaring, then take tram S 13. At Köln-Hansaring go downstairs to underground station Hansaring. Take line 12 (direction Zollstock) to Pohligstraße. You will find UNICEF on your right-hand side.

# **From Cologne Central Station**

Underground station at the main entrance: Purchase ticket "Einzelticket Erwachsene Preisstufe 1b" at ticket machine and take underground lines 16, or 18 (via Neumarkt) to Barbarossaplatz. Change to line 12 (platform 2, direction Zollstock) and exit at Pohligstraße. You will find UNICEF on your right-hand side.

#### From the North

Motorway junction (=,,AB Kreuz") Köln-Nord direction Zentrum to exit Köln-Süd, Lindenthal. Drive straight ahead on Innere Kanalstr., follow Universitätsstr., Weisshausstr., Pohligstr. At intersection Höninger Weg turn right. After approximately 100 metres in driving direction you will find UNICEF on your right-hand side. There is a car park behind the office.

## From the West

Motorway junction **Köln West A1** direction **Düsseldorf**, exit **Köln-Lövenich**. Turn right onto **Aachener Straße**. After approximately 5 kilometres turn right again onto **Innere Kanalstr**., follow Universitätsstr., Weisshausstr., Pohligstr. At intersection **Höninger Weg** turn right. For further directions see above.

### From the South

Motorway junction **Köln-Süd**, exit **Köln-Zentrum**, leave traffic circle direction **Bonner Str.** and drive towards Raderberggürtel where you make a **U-turn** to the left. Drive straight ahead on Raderberggürtel, Radertalgürtel to Zollstockgürtel. At intersection **Höninger Weg** turn right. After approximately 500 metres in driving direction you will find UNICEF on your left-hand side. There is a car park behind the office.