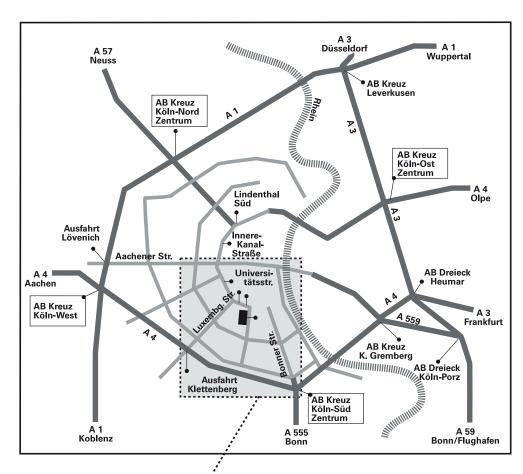

#### From the North

Motorway junction (=,,AB Kreuz") Köln-Nord direction Zentrum to exit Köln-Süd, Lindenthal. Drive straight ahead on Innere Kanalstr., follow Universitätsstr., Weisshausstr., Pohligstr. At intersection Höninger Weg turn right. After approximately 100 metres in driving direction you will find UNICEF on your right-hand side. There is a car park behind the office.

## From the West

Motorway junction **Köln West A1** direction **Düsseldorf**, exit **Köln-Lövenich**. Turn right onto **Aachener Straße**. After approximately 5 kilometres turn right again onto **Innere Kanalstr**., follow Universitätsstr., Weisshausstr., Pohligstr. At intersection **Höninger Weg** turn right. For further directions see above.

#### Von Osten:

AB Kreuz Köln-Ost, Ausfahrt Köln-Zentrum, Innere Kanalstr., Universitätsstr., Weisshausstr., Pohligstr. An der Ecke Höninger Weg rechts abbiegen, weiter s. "Von Norden".

### From the South

Motorway junction **Köln-Süd**, exit **Köln-Zentrum**, leave traffic circle direction **Bonner Str.** and drive towards Raderberggürtel where you make a **U-turn** to the left. Drive straight ahead on Raderberggürtel, Radertalgürtel to Zollstockgürtel. At intersection **Höninger Weg** turn right. After approximately 500 metres in driving direction you will find UNICEF on your left-hand side. There is a car park behind the office.

# From Cologne/Bonn Airport

Motorway **A59** direction **Köln-Zentrum**, at interchange Köln-Porz drive straight ahead onto Autobahn **A559**. At junction Gremberg take **A4** direction **Aachen** until junction Köln-Süd. For further directions see "From the South".